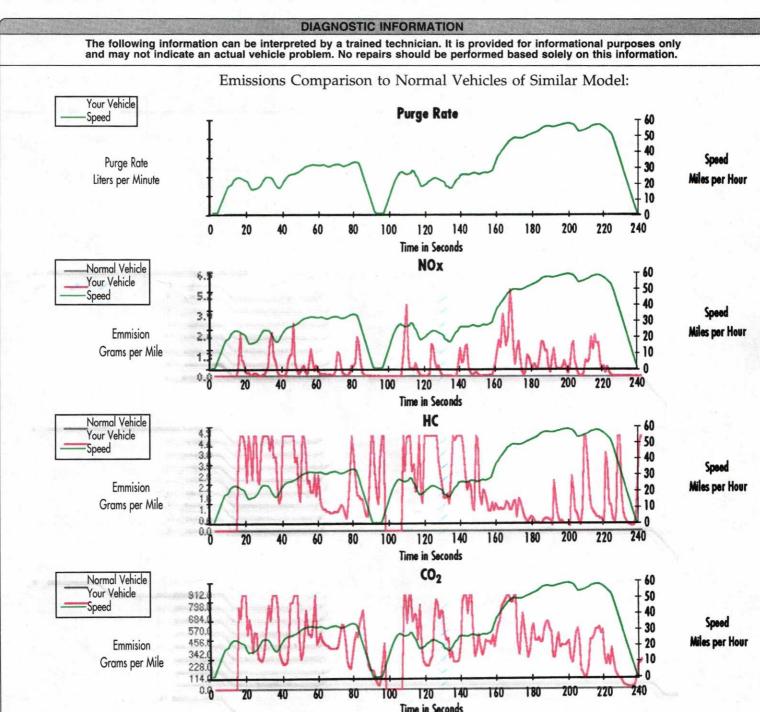

#### DIAGNOSTIC INFORMATION

The following information can be interpreted by a trained technician. It is provided for informational purposes only, and may not indicate an actual vehicle problem. No repairs should be performed based solely on this information. This information was obtained by quering your vehicles on board computer (OBD).